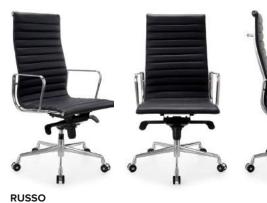

## Mason & Russo Executive Seating

Stylish and contemporary meeting or boardroom chairs. Mason comes standard with a black fabric seat, black mesh and fixed arms. Russo has slim-lines and bold sewn detail characteristics in a black leather finish.

MASON

Optional components available. – See p.07

optionally without arms.

Russo High-back

– Fixed chrome arms.

– 610mm back height.

- Classic board room style.

| Seat Size (mm)   | 510W × 510D     |
|------------------|-----------------|
| Seat Height (mm) | From 450 to 530 |
| Back Size (mm)   | 450W × 610H     |

Russo Mid-back

510W x 510D

From 450 to 530

450W x 480H

Fixed chrome arms.480mm back height.Classic board room style.

Seat Size (mm) Seat Height (mm)

Back Size (mm)

Front view

HIGH-BACK

Front view

Back View

Back View

RUSSO MID-BACK