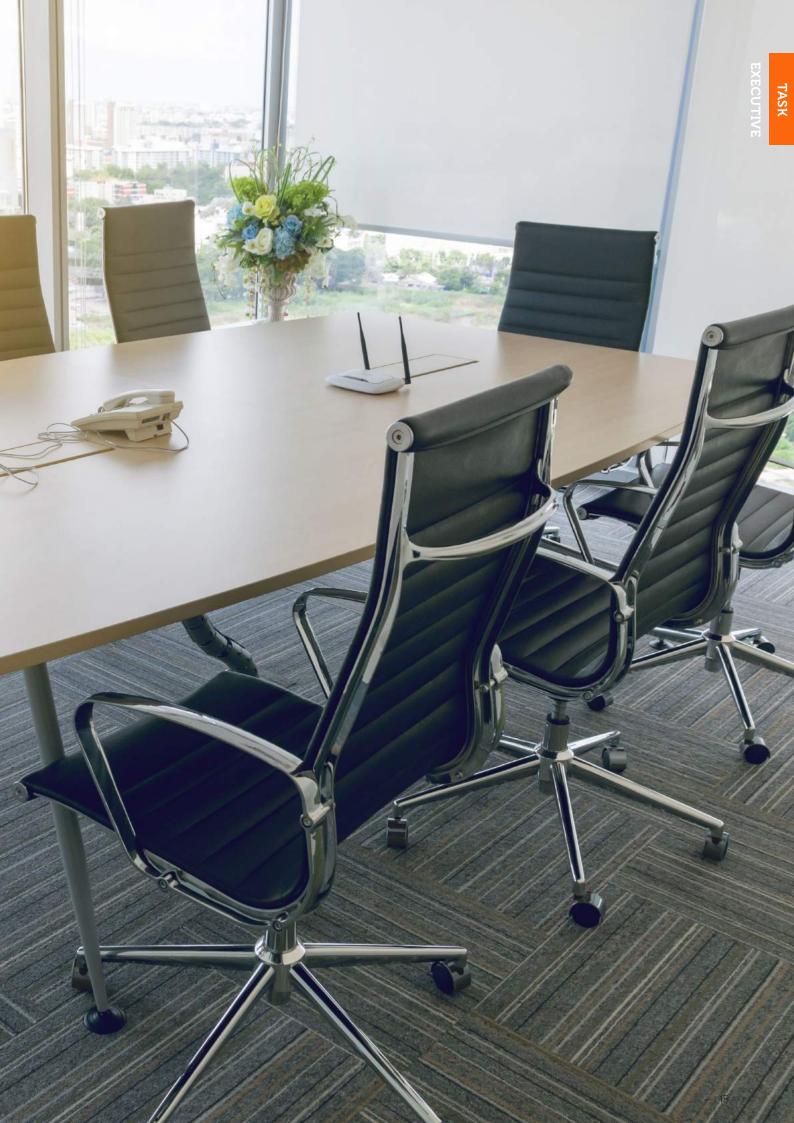

MASON

Optional components available. – See p.07

optionally without arms.

Russo High-back

– Fixed chrome arms.

– 610mm back height.

- Classic board room style.

| Seat Size (mm)   | 510W × 510D     |
|------------------|-----------------|
| Seat Height (mm) | From 450 to 530 |
| Back Size (mm)   | 450W × 610H     |