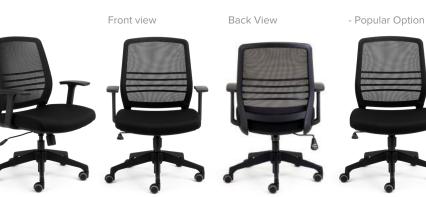

## Mason & Russo Executive Seating

Stylish and contemporary meeting or boardroom chairs. Mason comes standard with a black fabric seat, black mesh and fixed arms. Russo has slim-lines and bold sewn detail characteristics in a black leather finish.

## Mason

- Fixed slim lines.
- Generous 520mm wide seat.
- Simple to use tilting mechanism.

| Seat Size (mm)   | 520W x 500D     |
|------------------|-----------------|
| Seat Height (mm) | From 420 to 560 |
| Back Size (mm)   | 470W x 590H     |
| Back Size (mm)   | 470W x 590H     |

MASON

Optional components available. – See p.07

optionally without arms.

Russo High-back

– Fixed chrome arms.

– 610mm back height.

- Classic board room style.

| Seat Size (mm)   | 510W × 510D     |
|------------------|-----------------|
| Seat Height (mm) | From 450 to 530 |
| Back Size (mm)   | 450W × 610H     |