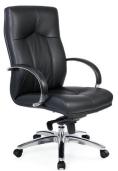

## Moretti High-back

- Polished alloy base
- 5-point multi-locking mech.
- High-grade black leather

| Seat Size (mm)   | 520W x 520D     |
|------------------|-----------------|
| Seat Height (mm) | From 450 to 520 |
| Back Size (mm)   | 520W x 700H     |