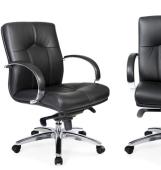

## Moretti Mid-back

- Polished alloy base
- 5-point multi-locking mech.
- High-grade black leather

| Seat Size (mm)   | 520W x 520D     |
|------------------|-----------------|
| Seat Height (mm) | From 450 to 520 |
| Back Size (mm)   | 520W x 580H     |

**MORETTI** MID-BACK