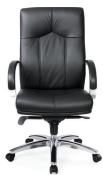

## Moretti Mid-back

- Polished alloy base
- 5-point multi-locking mech.
- High-grade black leather

| Seat Size (mm)   | 520W x 520D     |
|------------------|-----------------|
| Seat Height (mm) | From 450 to 520 |
| Back Size (mm)   | 520W x 580H     |