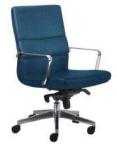

**DE LUCA HIGH-BACK** 

upholstered in blue fabric.

**DE LUCA** MID-BACK

upholstered in blue fabric.