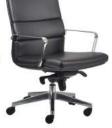

## De Luca Executive

De Luca, Luxuriously appointed family of Executive chairs. Available in high and medium back, mechanism with 5 point locking, knee tilt and standard with alloy base.

**POPULAR OPTIONS** – See p.7 for more options

## De Luca

- Classic boardroom style.
- 5 year Aus. manufacturer warranty.
- Upholstered in your choice of fabric.

| Seat Size (mm)                   | 530W x 490D                |
|----------------------------------|----------------------------|
| Seat Height (mm)                 | From 450 to 530            |
| Back Size (MB)<br>Back Size (HB) | 530W x 580H<br>530W x 660H |