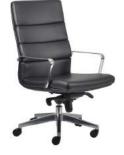

## De Luca Executive

De Luca, Luxuriously appointed family of Executive chairs. Available in high and medium back, mechanism with 5 point locking, knee tilt and standard with alloy base.

**POPULAR OPTIONS** – See p.7 for more options

## De Luca

- Classic boardroom style.
- 5 year Aus. manufacturer warranty.
- Upholstered in your choice of fabric.

| Seat Size (mm)                   | 530W x 490D                |
|----------------------------------|----------------------------|
| Seat Height (mm)                 | From 450 to 530            |
| Back Size (MB)<br>Back Size (HB) | 530W x 580H<br>530W x 660H |