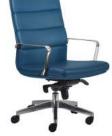

**DE LUCA HIGH-BACK** 

upholstered in blue fabric.

**DE LUCA** MID-BACK

upholstered in blue fabric.